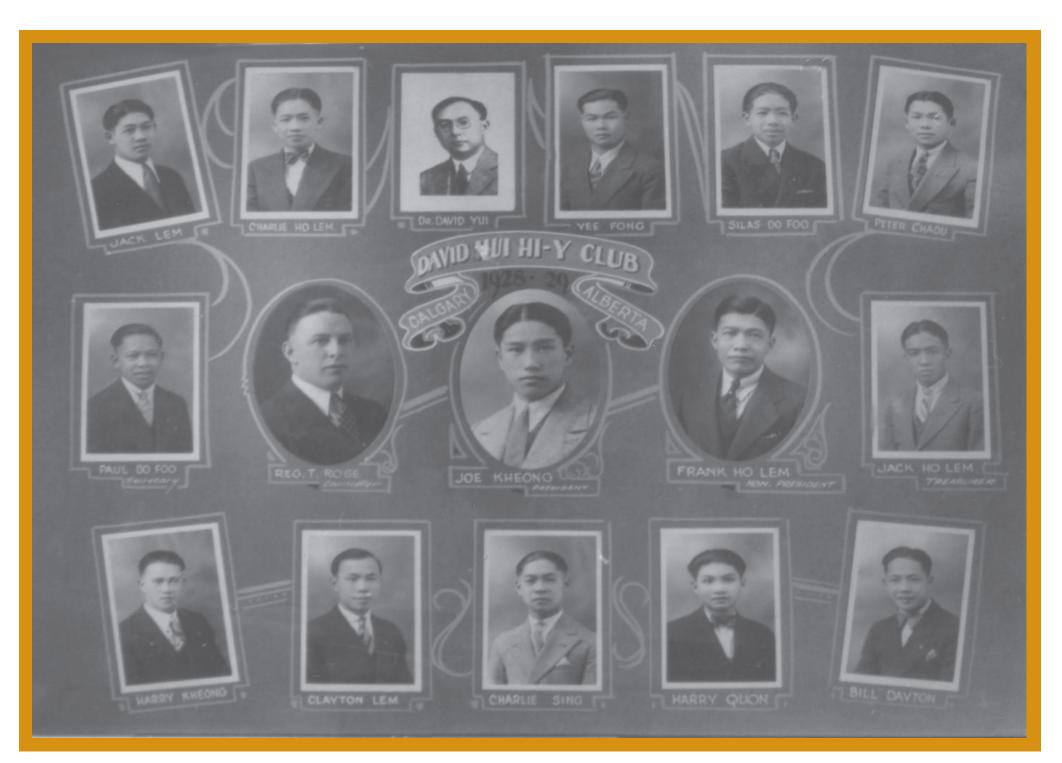

### David Yui Hi-Y Club

The club was formed to train volunteers to become future leaders. David Yui was the YMCA General Secretary in China. Frank Hall and Reg Rose came form YMCA to lead the club. Circa 1929

Credit: Chinese United Church Archives

余日章中學青年團(David Yui Hi-Y Club)

約於1929年成立,專爲訓練義工成爲未來領導而設。余日章(David Yui)是在中國的青年團當秘書,當年 Frank Hall 及Reg Rose是由男青年團前來協助及領導設立。