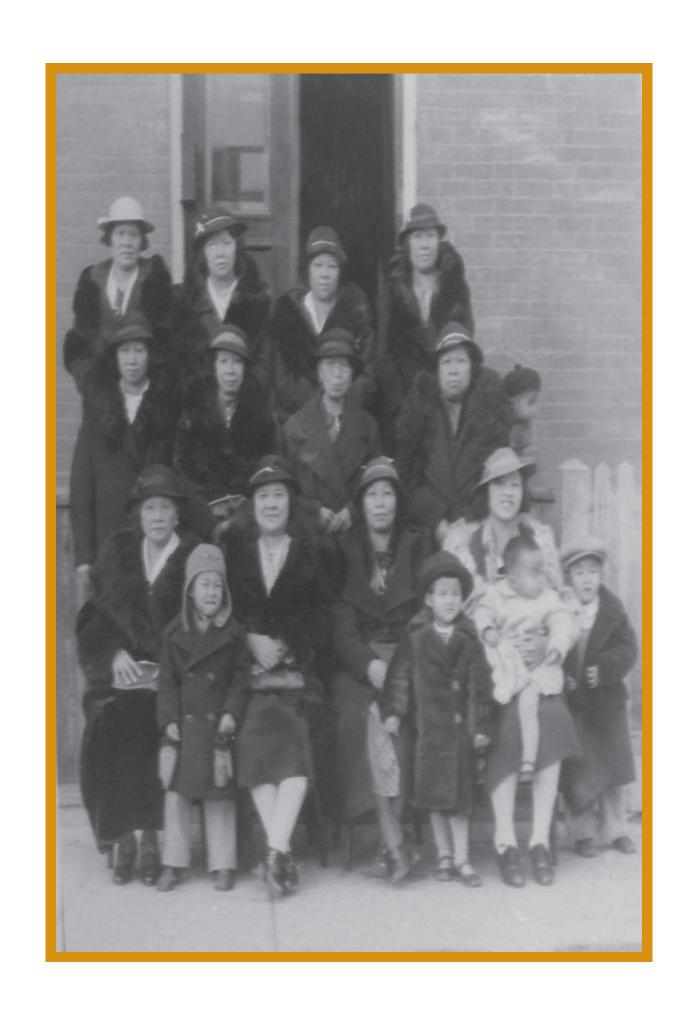

### Mother's Club

The Mother's Club was founded in the 1930's by Mrs. Lily Lee Kwong. She would host a "Chow Mein Tea" to fundraise for the Chinese United Church. Through the Depression the club would cook for unemployed and teach English to Mother's. Since it was not possible for Mother's to leave their homes to be educated teacher's would come to their homes. Credit: Chinese United Church Archives

### 婦女會

婦女會於1930年代由林光耀夫人(Mrs. Lily Lee Kwong)成立,她爲協和教會籌款,於經濟蕭條期間,該聯會爲失業者提供善食及爲女仕們教授英語,由於部份女仕們要留守家中,該會於是提供進行家居教授英語。