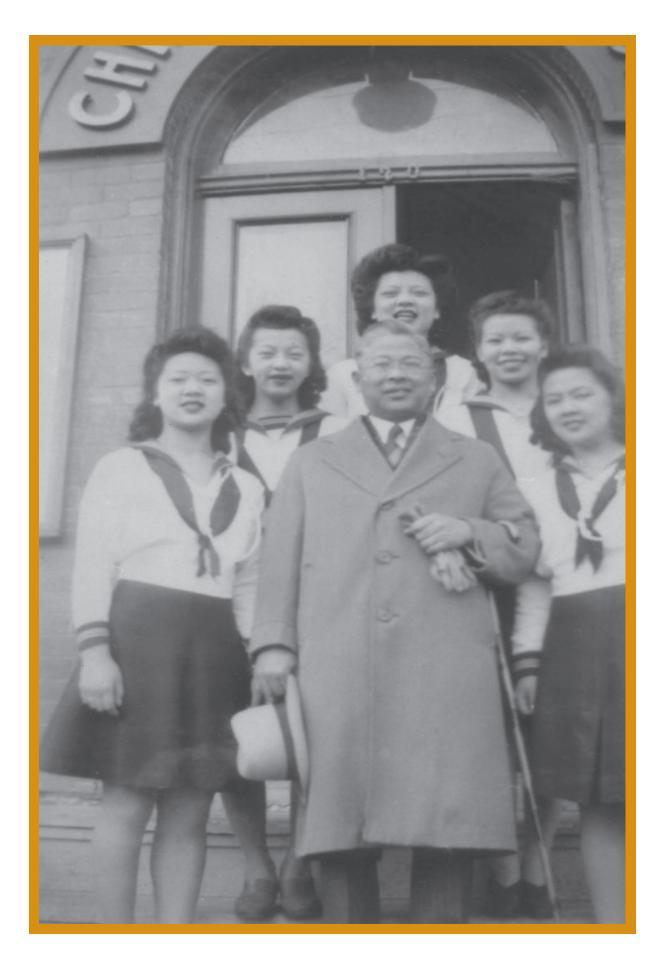

### Canadian Girls InTraining (CGIT)

This was a club for teenage girls. They with their leaders would develop activities that would interest and help them with the four elements of purpose – cherish health, seek truth, know God, and serve others.

Credit: Chinese United Church Archives

## 加國女子授訓

這是一間青年女子的會所,她們與各領導發展出多項活動,協助達成四項元素:珍惜健康;尋求眞理; 認識上帝及服務他人。