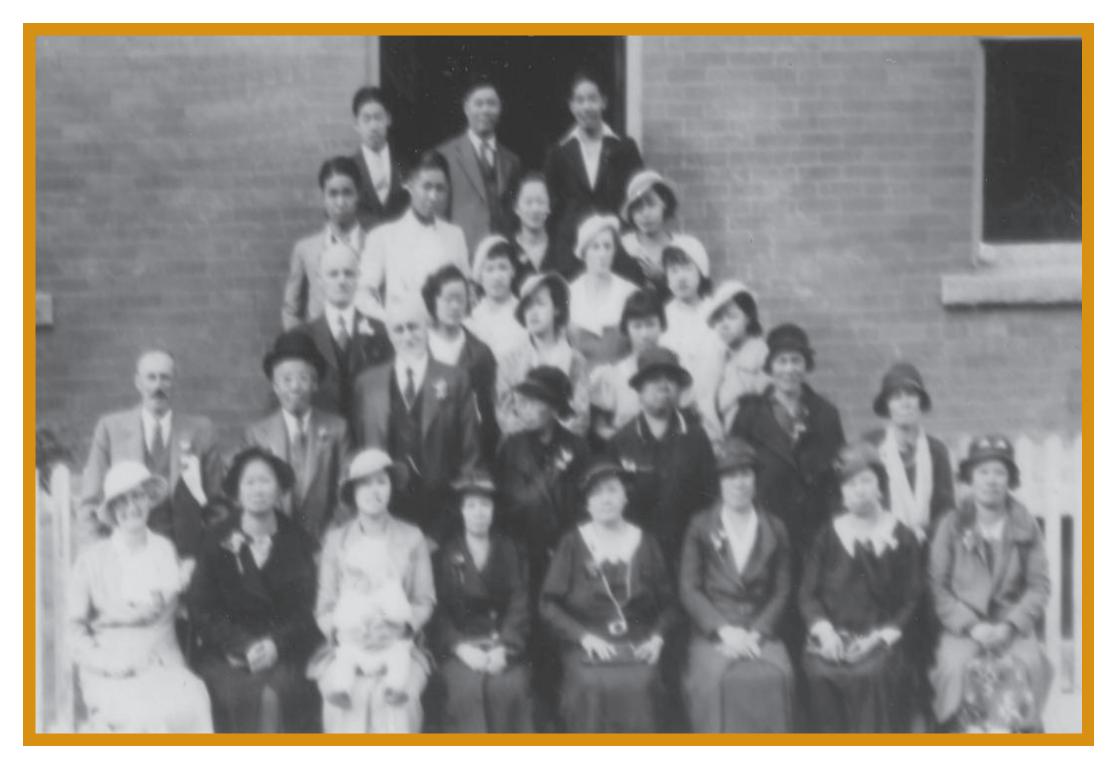

#### **Chinese Young People's & Mother's Club Officers**

There was a Young People's club in every church. The Young People's club was formed with members from the Hi-Y Club and Jun Gong club.

Credit: Chinese United Church Archives

華人青年團及婦女會的理事 每所教會都設有青年團,青年團是以中學會員及真光會會員成立。